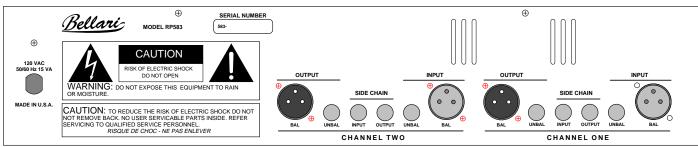

1/4" unbalanced
Side Chain: 1/4" unbalanced
Dimensions 3.5" x 6" x 19"

(89mm X 162mm X 482mm)

Weight 7.5 lbs. (3.4 Kg)

Power 120VAC (230VAC) 15VA